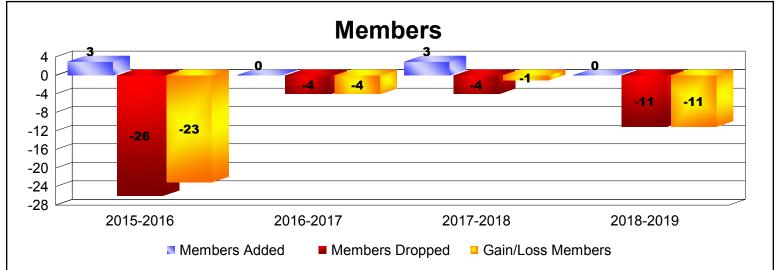

**Disbanded Districts**As of June 2019 Cumulative

| Year      | New<br>Clubs | Dropped<br>Clubs | Gain/<br>Loss<br>Clubs | New<br>Members | Charter<br>Members | Reinstate<br>Members | Transfer<br>Members | Total<br>Member<br>Added | Total<br>Members<br>Dropped | Gain/<br>Loss<br>Members |
|-----------|--------------|------------------|------------------------|----------------|--------------------|----------------------|---------------------|--------------------------|-----------------------------|--------------------------|
| 2015-2016 | 0            | -2               | -2                     | 2              | 0                  | 0                    | 1                   | 3                        | -26                         | -23                      |
| 2016-2017 | 0            | 0                | 0                      | 0              | 0                  | 0                    | 0                   | 0                        | -4                          | -4                       |
| 2017-2018 | 0            | -1               | -1                     | 3              | 0                  | 0                    | 0                   | 3                        | -4                          | -1                       |
| 2018-2019 | 0            | -2               | -2                     | 0              | 0                  | 0                    | 0                   | 0                        | -11                         | -11                      |
| Average   | 0            | -1               | -1                     | 1              | 0                  | 0                    | 0                   | 2                        | -11                         | -10                      |