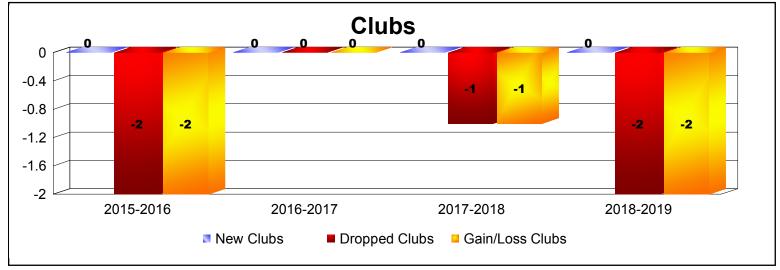

**Disbanded Districts**As of June 2019 Cumulative

| Year      | New<br>Clubs | Dropped<br>Clubs | Gain/<br>Loss<br>Clubs | New<br>Members | Charter<br>Members | Reinstate<br>Members | Transfer<br>Members | Total<br>Member<br>Added | Total<br>Members<br>Dropped | Gain/<br>Loss<br>Members |
|-----------|--------------|------------------|------------------------|----------------|--------------------|----------------------|---------------------|--------------------------|-----------------------------|--------------------------|
| 2015-2016 | 0            | -2               | -2                     | 2              | 0                  | 0                    | 1                   | 3                        | -26                         | -23                      |
| 2016-2017 | 0            | 0                | 0                      | 0              | 0                  | 0                    | 0                   | 0                        | -4                          | -4                       |
| 2017-2018 | 0            | -1               | -1                     | 3              | 0                  | 0                    | 0                   | 3                        | -4                          | -1                       |
| 2018-2019 | 0            | -2               | -2                     | 0              | 0                  | 0                    | 0                   | 0                        | -11                         | -11                      |
| Average   | 0            | -1               | -1                     | 1              | 0                  | 0                    | 0                   | 2                        | -11                         | -10                      |